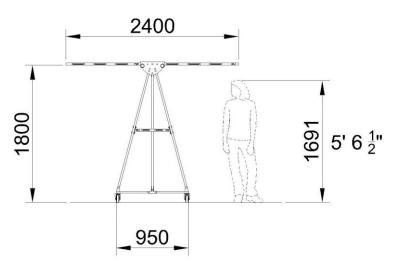

## **MODEL RPJ20**

#### **Model RPJ20:**

Line Length: 20m In Use Footprint: 2m2

**SIDE VIEW** 

**END VIEW** 

Contact Details: Phone: +61 040 944 2100

Email: info@fulcrummobileclotheslines.com.au Web: www.fulcrummobileclotheslines.com.au