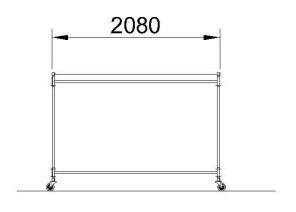

## **MODEL RPJ20**

#### **Model RPJ20:**

Line Length: 20m In Use Footprint: 2m2

**SIDE VIEW** 

**END VIEW** 

Contact Details: Phone: +61 040 944 2100

Email: info@fulcrummobileclotheslines.com.au Web: www.fulcrummobileclotheslines.com.au