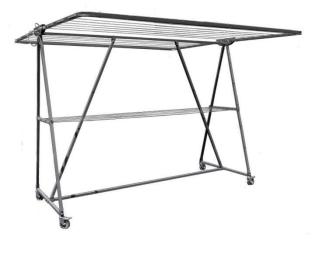

re exiting line which is not suitable for all weather drying.

Move it undercover or out into the

Full rotary or Compact size frames Fully mobile on wheels with brakes Move with the washing still on the line

Easy to operate

Top frames fold down on Full size

Australian Invention

Patent Pending Registered Design

ABN 11 092 044 543 Copyright 2015 Fulcrum Mobile Clotheslines Phone: +61 040 944 2100

Contact Details:

Email: info@fulcrummobileclotheslines.com.au

Web: www.fulcrummobileclotheslines.com.au





## **MODEL HFS55**



Above: Both side wing frames raised for use (Wings frames operate independently)

Left: Both side wing frames lowered for storage

Contact Details:

Phone: +61 040 944 2100

Email: info@fulcrummobileclotheslines.com.au Web: www.fulcrummobileclotheslines.com.au





#### **Model HFS55:**

Line Length: 55m In Use Footprint: 6.7m2

## **VIEW LOOKING DOWN**



#### **END VIEWS**





Patent Pending Registered Design ABN 11 092 044 543 Copyright 2015 Fulcrum Mobile Clotheslines Contact Details:

Phone: +61 040 944 2100

Email: info@fulcrummobileclotheslines.com.au Web: www.fulcrummobileclotheslines.com.au





## **MODEL RPJ20**







#### **Model RPJ20:**

Line Length: 20m In Use Footprint: 2m2



**SIDE VIEW** 



**END VIEW** 

Contact Details: Phone: +61 040 944 2100

Email: info@fulcrummobileclotheslines.com.au Web: www.fulcrummobileclotheslines.com.au