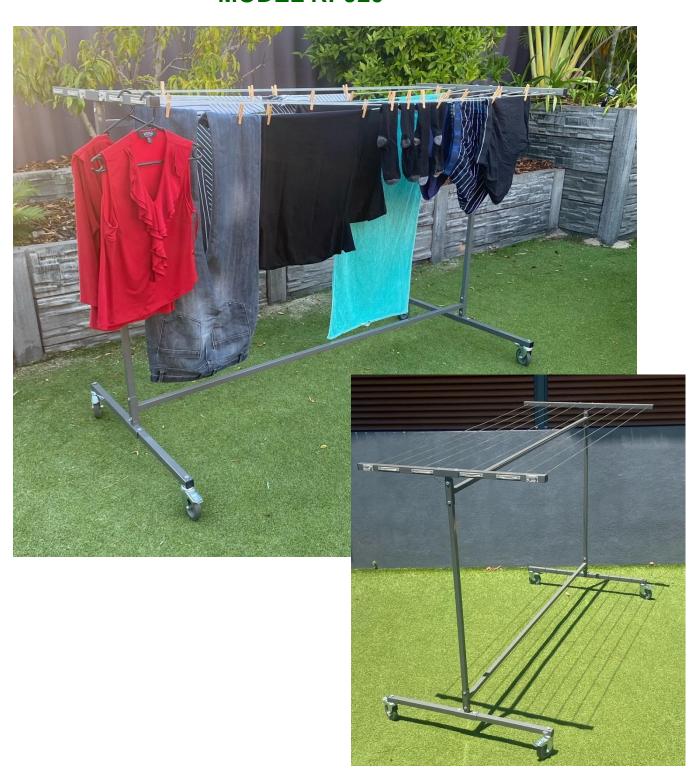

## **MODEL RPJ20**

#### **Model RPJ20:**

Line Length: 20m In Use Footprint: 2m2

**SIDE VIEW** 

**END VIEW** 

Contact Details: Phone: +61 040 944 2100

Email: info@fulcrummobileclotheslines.com.au Web: www.fulcrummobileclotheslines.com.au