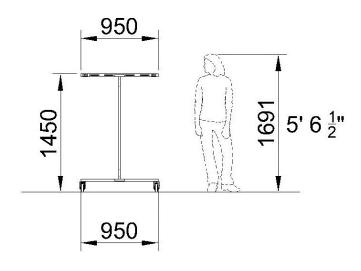

## **MODEL RPJ20**

#### **Model RPJ20:**

Line Length: 20m In Use Footprint: 2m2

**SIDE VIEW** 

**END VIEW** 

Contact Details: Phone: +61 040 944 2100

Email: info@fulcrummobileclotheslines.com.au Web: www.fulcrummobileclotheslines.com.au