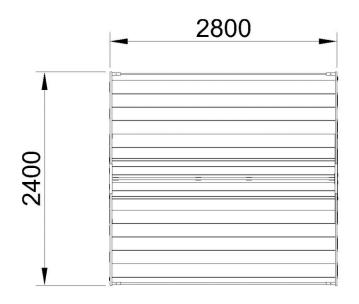

he

Full rotary or Compact size frames Fully mobile on wheels with brakes Move with the washing still on the line

Easy to operate

Top frames fold down on Full size

Australian Invention

Patent Pending Registered Design

ABN 11 092 044 543 Copyright 2015 Fulcrum Mobile Clotheslines Phone: +61 040 944 2100

Contact Details:

Email: info@fulcrummobileclotheslines.com.au

Web: www.fulcrummobileclotheslines.com.au





## **MODEL HFS55**



Above: Both side wing frames raised for use (Wings frames operate independently)

Left: Both side wing frames lowered for storage

Contact Details:

Phone: +61 040 944 2100

Email: info@fulcrummobileclotheslines.com.au Web: www.fulcrummobileclotheslines.com.au





#### **Model HFS55:**

Line Length: 55m In Use Footprint: 6.7m2

## **VIEW LOOKING DOWN**



#### **END VIEWS**





Patent Pending Registered Design ABN 11 092 044 543 Copyright 2015 Fulcrum Mobile Clotheslines Contact Details:

Phone: +61 040 944 2100

Email: info@fulcrummobileclotheslines.com.au Web: www.fulcrummobileclotheslines.com.au





## **MODEL RPJ20**







#### **Model RPJ20:**

Line Length: 20m In Use Footprint: 2m2



**SIDE VIEW** 



**END VIEW** 

Contact Details: Phone: +61 040 944 2100

Email: info@fulcrummobileclotheslines.com.au Web: www.fulcrummobileclotheslines.com.au