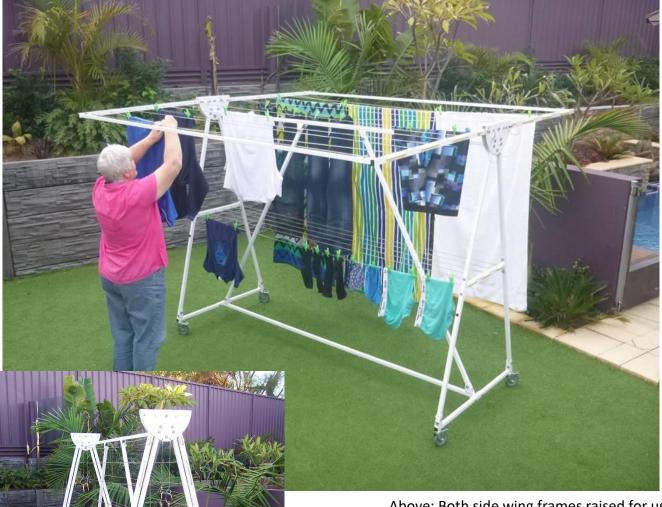

## **MODEL HFS55**

Above: Both side wing frames raised for use (Wings frames operate independently)

Left: Both side wing frames lowered for storage

Contact Details:

Phone: +61 040 944 2100

Email: info@fulcrummobileclotheslines.com.au Web: www.fulcrummobileclotheslines.com.au