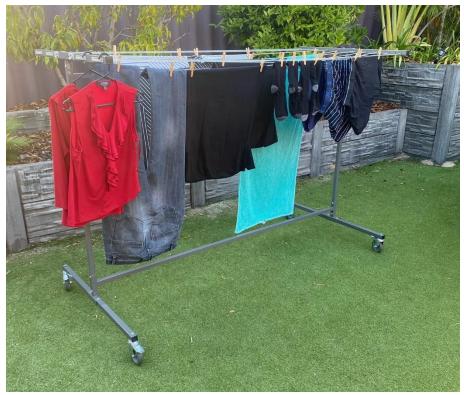

## **MODEL RPJ20**

#### **Model RPJ20:**

Line Length: 20m In Use Footprint: 2m2

**SIDE VIEW** 

**END VIEW** 

Contact Details: Phone: +61 040 944 2100

Email: info@fulcrummobileclotheslines.com.au Web: www.fulcrummobileclotheslines.com.au