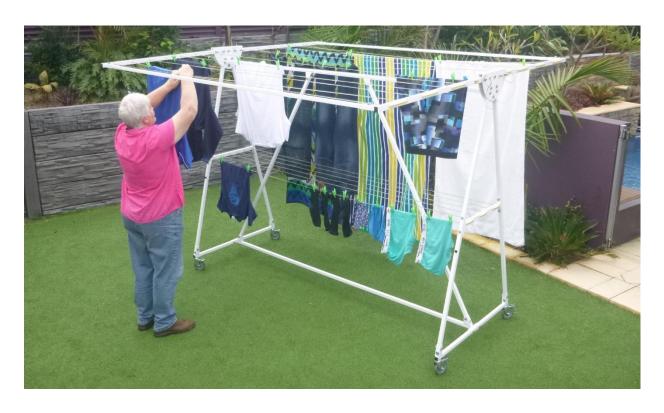

## **MODEL HFS55**

Above: Both side wing frames raised for use (Wings frames operate independently)

Left: Both side wing frames lowered for storage

Contact Details:

Phone: +61 040 944 2100

Email: info@fulcrummobileclotheslines.com.au Web: www.fulcrummobileclotheslines.com.au

#### **Model HFS55:**

Line Length: 55m In Use Footprint: 6.7m2