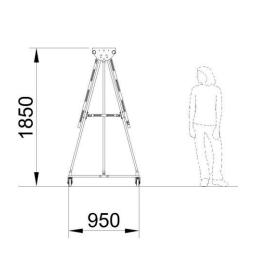

## **MODEL RPJ20**

#### **Model RPJ20:**

Line Length: 20m In Use Footprint: 2m2

**SIDE VIEW** 

**END VIEW** 

Contact Details: Phone: +61 040 944 2100

Email: info@fulcrummobileclotheslines.com.au Web: www.fulcrummobileclotheslines.com.au