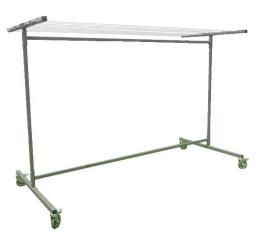

## **MODEL HFS55**

Above: Both side wing frames raised for use (Wings frames operate independently)

Left: Both side wing frames lowered for storage

Contact Details:

Phone: +61 040 944 2100

Email: info@fulcrummobileclotheslines.com.au Web: www.fulcrummobileclotheslines.com.au

#### **Model HFS55:**

Line Length: 55m In Use Footprint: 6.7m2